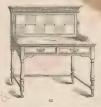

## THE "CONNAUGHT" BEDROOM SUITE

The Latest Production of one of London's Most Noted Designers. AN UNIQUELY EFFECTIVE AS WELL AS DISTINCTLY SERVICEABLE SUITE.

- (14) 4R. WARDROBE, with lowellod slove glass plate door, milde compartners fitted with broards barging hoaks, but replaced with door, shaped rooms, two dasarers at side, are deep drawer under, satispe rooper anges, drop hardle worst, lotte, & do
- (15) SR 6.n. ORESSING TABLE, on suite innisespe bree.Ird monor to aving us toor performance, basiset shell order, research this, v, vi drawer monots at side, e visiog bidd one log combination drawers
- 10: 30°, bin WABHBTAND, with impering a methic log washing again pattern age i of back (rouge royst methics are to lod instead of the for took of so winade, you affect in proc. Accelerate held in crossing, chamber explorate set and by does longed using on their copy age.
- 17 & 18c) TOWEL RAIL and 2 OHAIRS No 18c

NOTE. This Build can be made or another was saving for bachelors' or males' rooms. Price upon spot caller

| SEPARATRLY      | . ¥                 | Can be had in Furned Solid Cal | k or Walnut, price upon app | lication.   |
|-----------------|---------------------|--------------------------------|-----------------------------|-------------|
|                 | THE DRESSING TABLE. | THE WASHSTAND.                 | THE TOWEL RAIL.             | THE CHAIRS  |
| · 48 0 0        | ∘ 424a 4a O         | × &4 4 0                       | a 3.4/-                     | a 12/6 each |
| ≬ 9 5 O         | 4 6 0               | 8 4 6 0                        | 5 <b>16</b> /9              | b 13        |
| E L LOOPERSON . |                     |                                |                             |             |